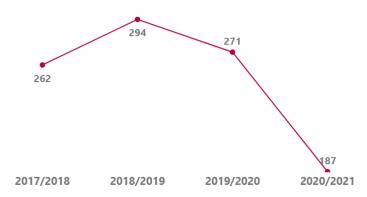

Age Group



ABH- Number of Unique Offenders by Gender



#### **Knife Crime**

Knife Crime- Number of Unique Offenders by Age Group



#### Knife Crime- Number of Unique Offenders by Gender



#### - 5

#### **Grievous Bodily Harm (GBH)**

GBH- Number of Unique Offenders by Age Group



GBH- Number of Unique Offenders by Gender



#### **Gun Crime**

Gun Crime- Number of Unique Offenders by Age Group



Gun Crime- Number of Unique Offenders by Gender



#### **Homicide**

Homicide- Number of Unique Offenders by Age Group



Homicide - Number of Unique Offenders by Gender



## 1.3 Victims Profile

Total Unique Victims aged 11-25 by Financial Year



#### All Offences- Number of Unique Victims by Age Group



# 1.4 Locality Profile

#### **East Central**

Total Offences by Financial Year



East Central- Number of Unique Offenders by Age Group

East Central - Number of Unique Offenders by Gender



East Central - Breakdown of Offences by Category and Financial Year



#### North

Total Offences by Financial Year



#### North- Number of Unique Offenders by Age Group

North - Number of Unique Offenders by Gender



North - Breakdown of Offences by Category and Financial Year



#### South

Total Offences by Financial Year



South- Number of Unique Offenders by Age Group

South - Number of Unique Offenders by Gender



South - Breakdown of Offences by Category and Financial Year