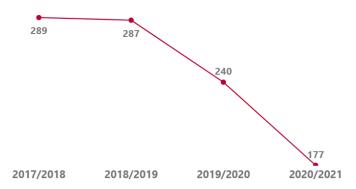

ers by Gender



#### **Homicide**

Homicide- Number of Unique Offenders by Age Group



Homicide - Number of Unique Offenders by Gender



## 1.3 Victims Profile

Total Unique Victims aged 11-25 by Financial Year



#### All Offences- Number of Unique Victims by Age Group



# 1.4 Locality Profile

#### **East Central**

Total Offences by Financial Year



East Central- Number of Unique Offenders by Age Group

East Central - Number of Unique Offenders by Gender



East Central - Breakdown of Offences by Category and Financial Year



#### North

Total Offences by Financial Year



#### North- Number of Unique Offenders by Age Group

North - Number of Unique Offenders by Gender



North - Breakdown of Offences by Category and Financial Year



#### South

Total Offences by Financial Year



South- Number of Unique Offenders by Age Group

South - Number of Unique Offenders by Gender



South - Breakdown of Offences by Category and Financial Year