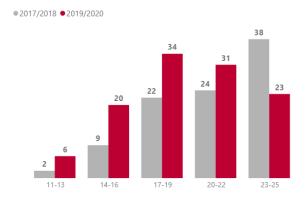

#### **Actual Bodily Harm (ABH)**

ABH- Number of Unique Offenders by Age Group

ABH- Number of Unique Offenders by Gender