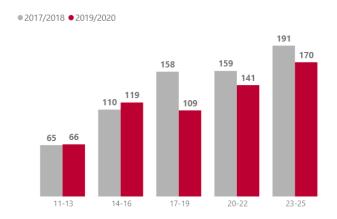

| 3 |
| 1.2         | Offender Profile                          | 1 |
| 1.3         | Victims Profile                           | 5 |
| 1.4         | Locality Profile                          | 7 |

# Introduction

This document provides an update to the data presented in the initial Bristol Problem Profile. Data from Avon & Somerset Police has been refreshed to include the full 2019/20 financial year and 2020/21 (up to and including January 2021).



#### 1. Serious Youth Violence Offences- Overview

### 1.1 Overall Trends

Breakdown of Offences by Category and Financial Year

● 2016/2017 ● 2017/2018 ● 2018/2019 ● 2019/2020 ● 2020/2021



#### Total Offences by Financial Year



### 1.2 Offender Profile

#### **Actual Bodily Harm (ABH)**

ABH- Number of Unique Offenders by Age Group



ABH- Number of Unique Offenders by Gender



#### **Knife Crime**

Knife Crime- Number of Unique Offenders by Age Group



#### Knife Crime- Number of Unique Offenders by Gender



#### - 5

#### **Grievous Bodily Harm (GBH)**

GBH- Number of Unique Offenders by Age Group



GBH- Number of Unique Offenders by Gender



#### **Gun Crime**

Gun Crime- Number of Unique Offenders by Age Group



Gun Crime- Number of Unique Offenders by Gender



#### **Homicide**

Homicide- Number of Unique Offenders by Age Group



Homicide - Number of Unique Offenders by Gender



## 1.3 Victims Profile

Total Unique Victims aged 11-25 by Financial Year



#### All Offences- Number of Unique Victims by Age Group



# 1.4 Locality Profile

#### **East Central**

Total Offences by Financial Year



East Cent