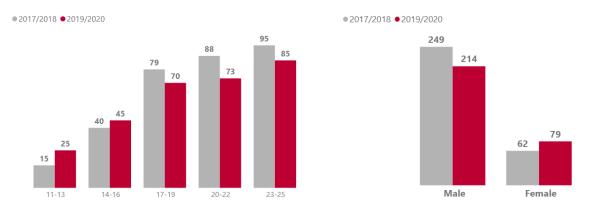

#### **Actual Bodily Harm (ABH)**

ABH- Number of Unique Offenders by Age Group

ABH- Number of Unique Offenders by Gender