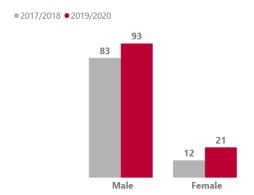

#### **Actual Bodily Harm (ABH)**

ABH- Number of Unique Offenders by Age Group

ABH- Number of Unique Offenders by Gender