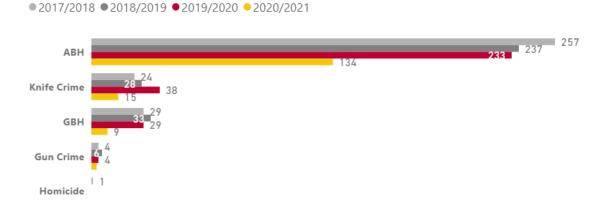

#### **East Central**

Total Offences by Financial Year

East Central- Number of Unique Offenders by Age Group

East Central - Number of Unique Offenders by Gender

East Central - Breakdown of Offences by Category and Financial Year