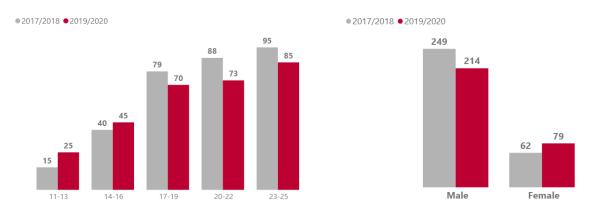

## 1.3 Victims Profile

Total Unique Victims aged 11-25 by Financial Year

#### All Offences- Number of Unique Victims by Age Group