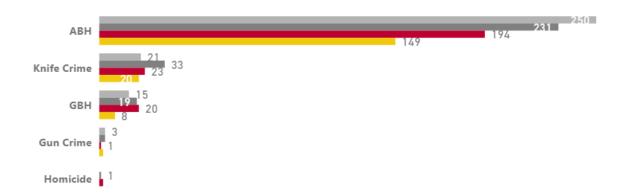

### 1.1 Overall Trends

Breakdown of Offences by Category and Financial Year

● 2016/2017 ● 2017/2018 ● 2018/2019 ● 2019/2020 ● 2020/2021