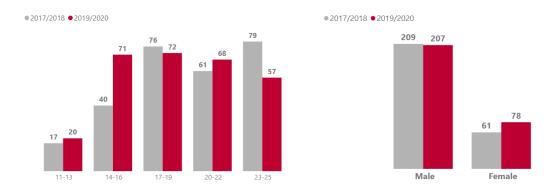

Offenders by Age Group



#### Knife Crime- Number of Unique Offenders by Gender



#### - 5

#### **Grievous Bodily Harm (GBH)**

GBH- Number of Unique Offenders by Age Group



GBH- Number of Unique Offenders by Gender



#### **Gun Crime**

Gun Crime- Number of Unique Offenders by Age Group



Gun Crime- Number of Unique Offenders by Gender



#### **Homicide**

Homicide- Number of Unique Offenders by Age Group



Homicide - Number of Unique Offenders by Gender



## 1.3 Victims Profile

Total Unique Victims aged 11-25 by Financial Year



#### All Offences- Number of Unique Victims by Age Group



# 1.4 Locality Profile

#### **East Central**

Total Offences by Financial Year



East Central- Number of Unique Offenders by Age Group

East Central - Number of Unique Offenders by Gender



East Central - Breakdown of Offences by Category and Financial Year



#### North

Total Offences by Financial Year



#### North- Number of Unique Offenders by Age Group

North - Number of Unique Offenders by Gender



North - Breakdown of Offences by Category and Financial Year



#### South

Total Offences by Financial Year



South- Number of Unique Offenders by Age Group

South - Number of Unique Offenders by Gender



South - Breakdown of Offences by Category and Financial Year