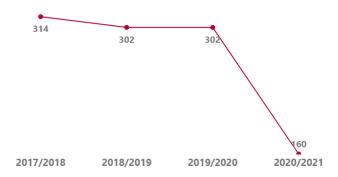

rm (GBH)**

GBH- Number of Unique Offenders by Age Group



GBH- Number of Unique Offenders by Gender



#### **Gun Crime**

Gun Crime- Number of Unique Offenders by Age Group



Gun Crime- Number of Unique Offenders by Gender



#### **Homicide**

Homicide- Number of Unique Offenders by Age Group



Homicide - Number of Unique Offenders by Gender



## 1.3 Victims Profile

Total Unique Victims aged 11-25 by Financial Year



#### All Offences- Number of Unique Victims by Age Group



# 1.4 Locality Profile

#### **East Central**

Total Offences by Financial Year



East Central- Number of Unique Offenders by Age Group

East Central - Number of Unique Offenders by Gender



East Central - Breakdown of Offences by Category and Financial Year



#### North

Total Offences by Financial Year



#### North- Number of Unique Offenders by Age Group

North - Number of Unique Offenders by Gender



North - Breakdown of Offences by Category and Financial Year



#### South

Total Offences by Financial Year



South- Number of Unique Offenders by Age Group

South - Number of Unique Offenders by Gender



South - Breakdown of Offences by Category and Financial Year