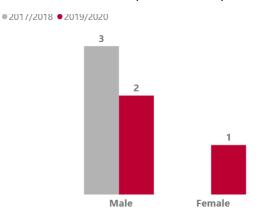

#### **Homicide**

Homicide- Number of Unique Offenders by Age Group

Homicide - Number of Unique Offenders by Gender