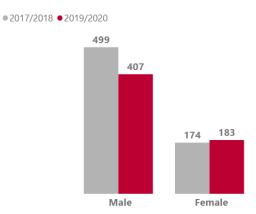

| 1 |
| 1.3         | Victims Profile                           | 5 |
| 1.4         | Locality Profile                          | 7 |

# Introduction

This document provides an update to the data presented in the initial Bristol Problem Profile. Data from Avon & Somerset Police has been refreshed to include the full 2019/20 financial year and 2020/21 (up to and including January 2021).



#### 1. Serious Youth Violence Offences- Overview

### 1.1 Overall Trends

Breakdown of Offences by Category and Financial Year

● 2016/2017 ● 2017/2018 ● 2018/2019 ● 2019/2020 ● 2020/2021



#### Total Offences by Financial Year



### 1.2 Offender Profile

#### **Actual Bodily Harm (ABH)**

ABH- Number of Unique Offenders by Age Group



ABH- Number of Unique Offenders by Gender



#### **Knife Crime**

Knife Crime- Number of Unique Offenders by Age Group



#### Knife Crime- Number of Unique Offenders by Gender



#### - 5

#### **Grievous Bodily Harm (GBH)**

GBH- Number of Unique Offenders by Age Group



GBH- Number of Unique Offenders by Gender



#### **Gun Crime**

Gun Crime- Number of Unique Offenders by Age Group



Gun Crime- Number of Unique Offenders by Gender



#### **Homicide**

Homicide- Number of Unique Offenders by Age Group



Homicide - Number of Unique Offenders by Gender



## 1.3 Victims Profile

Total Unique Victims aged 11-25 by Financial Year



#### All Offences- Number of Unique Victims by Age Group



# 1.4 Locality Profile

#### **East Central**

Total Offences by Financial Year



East Central- Number of Unique Offenders by Age Group