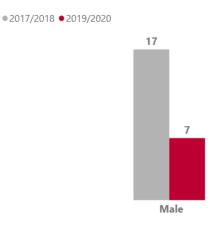

ary 2021).



#### 1. Serious Youth Violence Offences- Overview

### 1.1 Overall Trends

Breakdown of Offences by Category and Financial Year

● 2016/2017 ● 2017/2018 ● 2018/2019 ● 2019/2020 ● 2020/2021



#### Total Offences by Financial Year



### 1.2 Offender Profile

#### **Actual Bodily Harm (ABH)**

ABH- Number of Unique Offenders by Age Group



ABH- Number of Unique Offenders by Gender



#### **Knife Crime**

Knife Crime- Number of Unique Offenders by Age Group



#### Knife Crime- Number of Unique Offenders by Gender



#### - 5

#### **Grievous Bodily Harm (GBH)**

GBH- Number of Unique Offenders by Age Group



GBH- Number of Unique Offenders by Gender



#### **Gun Crime**

Gun Crime- Number of Unique Offenders by Age Group



Gun Crime- Number of Unique Offenders by Gender



#### **Homicide**

Homicide- Number of Unique Offenders by Age Group



Homicide - Number of Unique Offenders by Gender



## 1.3 Victims Profile

Total Unique Victims aged 11-25 by Financial Year



#### All Offences- Number of Unique Victims by Age Group



# 1.4 Locality Profile

#### **East Central**

Total Offences by Financial Year



East Central- Number of Unique Offenders by Age Group

East Central - Number of Unique Offenders by Gender



East Central - Breakdown of Offences by Category and Financial Year



#### North

Total Offences by Financial Year



#### North- Number of Unique Offenders by Age Group

North - Number of Unique Offenders by Gender



North - Breakdown of Offences by Category and Financial Year



#### South

Total Offences by Financial Year



South- Number