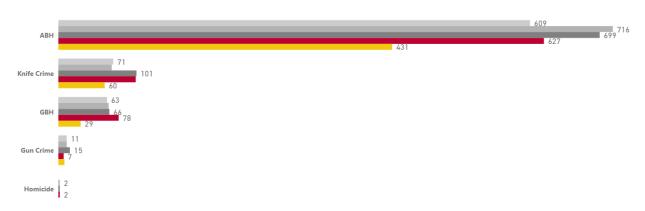

### 1.1 Overall Trends

Breakdown of Offences by Category and Financial Year

● 2016/2017 ● 2017/2018 ● 2018/2019 ● 2019/2020 ● 2020/2021