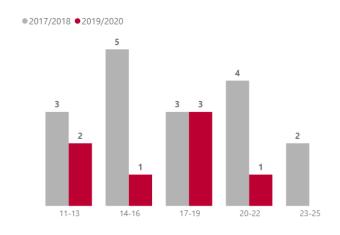

inancial year and 2020/21 (up to and including January 2021).



#### 1. Serious Youth Violence Offences- Overview

### 1.1 Overall Trends

Breakdown of Offences by Category and Financial Year

● 2016/2017 ● 2017/2018 ● 2018/2019 ● 2019/2020 ● 2020/2021



#### Total Offences by Financial Year



### 1.2 Offender Profile

#### **Actual Bodily Harm (ABH)**

ABH- Number of Unique Offenders by Age Group



ABH- Number of Unique Offenders by Gender



#### **Knife Crime**

Knife Crime- Number of Unique Offenders by Age Group



#### Knife Crime- Number of Unique Offenders by Gender



#### - 5

#### **Grievous Bodily Harm (GBH)**

GBH- Number of Unique Offenders by Age Group



GBH- Number of Unique Offenders by Gender



#### **Gun Crime**

Gun Crime- Number of Unique Offenders by Age Group



Gun Crime- Number of Unique Offenders by Gender



#### **Homicide**

Homicide- Number of Unique Offenders by Age Group



Homicide - Number of Unique Offenders by Gender



## 1.3 Victims Profile

Total Unique Victims aged 11-25 by Financial Year



#### All Offences- Number of Unique Victims by Age Group



# 1.4 Locality Profile

#### **East Central**

Total Offences by Financial Year



East Central- Number of Unique Offenders by Age Group

East Central - Number of Unique Offenders by Gender



East Central - Breakdown of Offences by Category and Financial Year



#### North

Total Offences by Financial Year



#### North- Number of Unique Offenders by Age Group

North - Number of Unique Offenders by Gender



North - Breakdown of Offences by Category and Financial Year



#### South