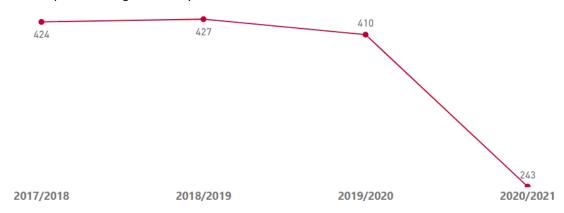

21



#### Total Offences by Financial Year



### 1.2 Offender Profile

#### **Actual Bodily Harm (ABH)**

ABH- Number of Unique Offenders by Age Group



ABH- Number of Unique Offenders by Gender



#### **Knife Crime**

Knife Crime- Number of Unique Offenders by Age Group



#### Knife Crime- Number of Unique Offenders by Gender



#### - 5

#### **Grievous Bodily Harm (GBH)**

GBH- Number of Unique Offenders by Age Group



GBH- Number of Unique Offenders by Gender



#### **Gun Crime**

Gun Crime- Number of Unique Offenders by Age Group



Gun Crime- Number of Unique Offenders by Gender



#### **Homicide**

Homicide- Number of Unique Offenders by Age Group



Homicide - Number of Unique Offenders by Gender



## 1.3 Victims Profile

Total Unique Victims aged 11-25 by Financial Year



#### All Offences- Number of Unique Victims by Age Group



# 1.4 Locality Profile

#### **East Central**

Total Offences by Financial Year



East Central- Number of Unique Offenders by Age Group

East Central - Number of Unique Offenders by Gender



East Central - Breakdown of Offences by Category and Financial Year



#### North

Total Offences by Financial Year



#### North- Number of Unique Offenders by Age Group

North - Number of Unique Offenders by Gender



North - Breakdown of Offences by Category and Financial Year



#### South

Total Offences by Financial Year



South- Number of Unique Offenders by Age Group

South - Number of Unique Offenders by Gender



South - Breakdown of Offences by Category and Financial Year