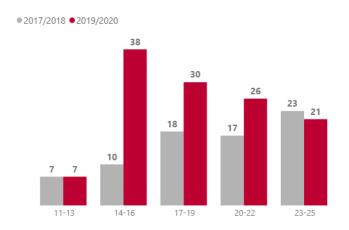

| 5 |
| 1.4         | Locality Profile                          | 7 |

# Introduction

This document provides an update to the data presented in the initial Bristol Problem Profile. Data from Avon & Somerset Police has been refreshed to include the full 2019/20 financial year and 2020/21 (up to and including January 2021).



#### 1. Serious Youth Violence Offences- Overview

### 1.1 Overall Trends

Breakdown of Offences by Category and Financial Year

● 2016/2017 ● 2017/2018 ● 2018/2019 ● 2019/2020 ● 2020/2021



#### Total Offences by Financial Year



### 1.2 Offender Profile

#### **Actual Bodily Harm (ABH)**

ABH- Number of Unique Offenders by Age Group



ABH- Number of Unique Offenders by Gender



#### **Knife Crime**

Knife Crime- Number of Unique Offenders by Age Group



#### Knife Crime- Number of Unique Offenders by Gender



#### - 5

#### **Grievous Bodily Harm (GBH)**

GBH- Number of Unique Offenders by Age Group



GBH- Number of Unique Offenders by Gender



#### **Gun Crime**

Gun Crime- Number of Unique Offenders by Age Group



Gun Crime- Number of Unique Offenders by Gender



#### **Homicide**

Homicide- Number of Unique Offenders by Age Group



Homicide - Number of Unique Offenders by Gender



## 1.3 Victims Profile

Total Unique Victims aged 11-25 by Financial Year



#### All Offences- Number of Unique Victims by Age Group



# 1.4 Locality Profile

#### **East Central**

Total Offences by Financial Year



East Central- Number of Unique Offenders by Age Group

East Central - Number of Unique Offenders by Gender



East Central - Breakdo