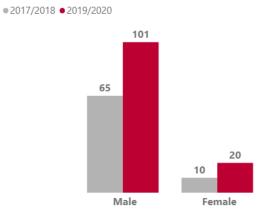

| 7 |

# Introduction

This document provides an update to the data presented in the initial Bristol Problem Profile. Data from Avon & Somerset Police has been refreshed to include the full 2019/20 financial year and 2020/21 (up to and including January 2021).



#### 1. Serious Youth Violence Offences- Overview

### 1.1 Overall Trends

Breakdown of Offences by Category and Financial Year

● 2016/2017 ● 2017/2018 ● 2018/2019 ● 2019/2020 ● 2020/2021



#### Total Offences by Financial Year



### 1.2 Offender Profile

#### **Actual Bodily Harm (ABH)**

ABH- Number of Unique Offenders by Age Group



ABH- Number of Unique Offenders by Gender



#### **Knife Crime**

Knife Crime- Number of Unique Offenders by Age Group



#### Knife Crime- Number of Unique Offenders by Gender



#### - 5

#### **Grievous Bodily Harm (GBH)**

GBH- Number of Unique Offenders by Age Group



GBH- Number of Unique Offenders by Gender



#### **Gun Crime**

Gun Crime- Number of Unique Offenders by Age Group



Gun Crime- Number of Unique Offenders by Gender



#### **Homicide**

Homicide- Number of Unique Offenders by Age Group



Homicide - Number of Unique Offenders by Gender



## 1.3 Victims Profile

Total Unique Victims aged 11-25 by Financial Year



#### All Offences- Number of Unique Victims by Age Group



# 1.4 Locality Profile

#### **East Central**

Total Offences by Financial Year



East Central- Number of Unique Offenders by Age Group

East Central - Number of Unique Offenders by Gender



East Central - Breakdown of Offences by Category and Financial Year



#### Nort