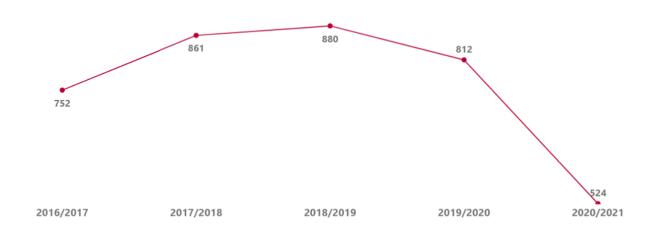

| Serious Youth Violence Offences- Overview | 3 |
| 1.1         | Overall Trends                            | 3 |
| 1.2         | Offender Profile                          | 1 |
| 1.3         | Victims Profile                           | 5 |
| 1.4         | Locality Profile                          | 7 |

# Introduction

This document provides an update to the data presented in the initial Bristol Problem Profile. Data from Avon & Somerset Police has been refreshed to include the full 2019/20 financial year and 2020/21 (up to and including January 2021).



#### 1. Serious Youth Violence Offences- Overview

### 1.1 Overall Trends

Breakdown of Offences by Category and Financial Year

● 2016/2017 ● 2017/2018 ● 2018/2019 ● 2019/2020 ● 2020/2021



#### Total Offences by Financial Year



### 1.2 Offender Profile

#### **Actual Bodily Harm (ABH)**

ABH- Number of Unique Offenders by Age Group



ABH- Number of Unique Offenders by Gender



#### **Knife Crime**

Knife Crime- Number of Unique Offenders by Age Group



#### Knife Crime- Number of Unique Offenders by Gender



#### - 5

#### **Grievous Bodily Harm (GBH)**

GBH- Number of Unique Offenders by Age Group



GBH- Number of Unique Offenders by Gender



#### **Gun Crime**

Gun Crime- Number of Unique Offenders by Age Group



Gun Crime- Number of Unique Offenders by Gender



#### **Homicide**

Homicide- Number of Unique Offenders by Age Group



Homicide - Number of Unique Offenders by Gender



## 1.3 Victims Profile

Total Unique Victims aged 11-25 by Financial Year



#### All Offences- Number of Unique Victims