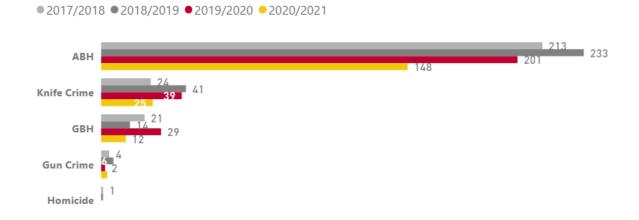

### 1.1 Overall Trends

Breakdown of Offences by Category and Financial Year

● 2016/2017 ● 2017/2018 ● 2018/2019 ● 2019/2020 ● 2020/2021