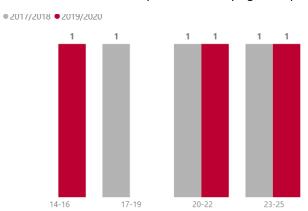

#### **Gun Crime**

Gun Crime- Number of Unique Offenders by Age Group

Gun Crime- Number of Unique Offenders by Gender