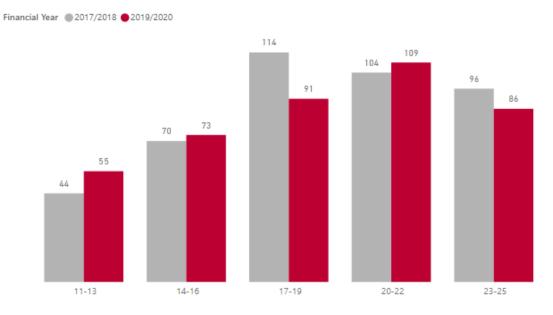

der Profile

#### **Actual Bodily Harm (ABH)**

ABH- Number of Unique Offenders by Age Group



ABH- Number of Unique Offenders by Gender



#### **Knife Crime**

Knife Crime- Number of Unique Offenders by Age Group



#### Knife Crime- Number of Unique Offenders by Gender



#### - 5

#### **Grievous Bodily Harm (GBH)**

GBH- Number of Unique Offenders by Age Group



GBH- Number of Unique Offenders by Gender



#### **Gun Crime**

Gun Crime- Number of Unique Offenders by Age Group



Gun Crime- Number of Unique Offenders by Gender



#### **Homicide**

Homicide- Number of Unique Offenders by Age Group



Homicide - Number of Unique Offenders by Gender



## 1.3 Victims Profile

Total Unique Victims aged 11-25 by Financial Year



#### All Offences- Number of Unique Victims by Age Group



# 1.4 Locality Profile

#### **East Central**

Total Offences by Financial Year



East Central- Number of Unique Offenders by Age Group

East Central - Number of Unique Offenders by Gender



East Central - Breakdown of Offences by Category and Financial Year



#### North

Total Offences by Financial Year



#### North- Number of Unique Offenders by Age Group

North - Number of Unique Offenders by Gender



North - Breakdown of Offences by Category and Financial Year



#### South

Total Offences by Financial Year



South- Number of Unique Offenders by Age Group

South - Number of Unique Offenders by Gender



South - Breakdown of Offences by Category and Financial Year